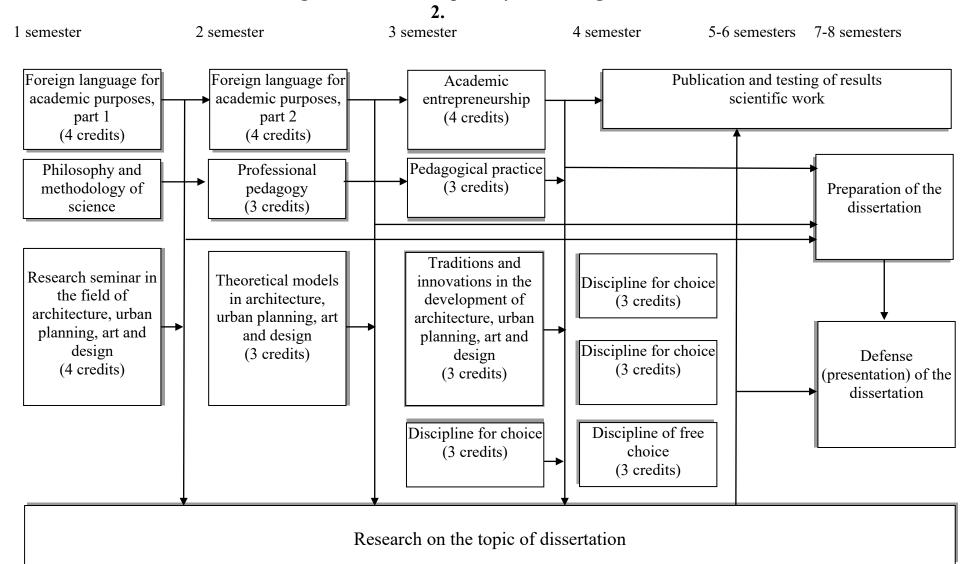

## 2.Distribution of content educational component of the educational and scientific program by groups of components and training cycles

| #         |                                                                                                       | The amount of study load of the postgraduate student (credits /%) |                                                 |                                            |  |  |  |  |  |  |  |  |  |
|-----------|-------------------------------------------------------------------------------------------------------|-------------------------------------------------------------------|-------------------------------------------------|--------------------------------------------|--|--|--|--|--|--|--|--|--|
| In ord er | Training cycles                                                                                       | Required components of the educational component                  | Selective components of the educational complex | Total<br>for the entire period<br>teaching |  |  |  |  |  |  |  |  |  |
| 1.        | A cycle of disciplines that form general scientific competencies and universal skills of a researcher | 21/49                                                             | 3/7                                             | 24/56                                      |  |  |  |  |  |  |  |  |  |

| 2.   | A cycle of disciplines that form professional competencies      | 10/23 | 6/14  | 16/37  |
|------|-----------------------------------------------------------------|-------|-------|--------|
| 3.   | The cycle of disciplines of free choice of postgraduate student | -     | 3/7   | 3/7    |
| Tota | l for the entire period of study                                | 31/72 | 12/28 | 43/100 |

3. List of components of the educational component of the educational and scientific program

| disciplin<br>e code | Components of the educational complex          | Number of credits | Form<br>final<br>control | Competences provided by Resolution 261 of March 23, 2016 (as amended on April 3, 2019)                                                                                                                                                                                                                                |
|---------------------|------------------------------------------------|-------------------|--------------------------|-----------------------------------------------------------------------------------------------------------------------------------------------------------------------------------------------------------------------------------------------------------------------------------------------------------------------|
| 1                   | 2                                              | 3                 | 4                        | April 3, 2019)                                                                                                                                                                                                                                                                                                        |
|                     |                                                |                   |                          | ucational component                                                                                                                                                                                                                                                                                                   |
|                     |                                                |                   |                          | ncies and universal skills of a researcher                                                                                                                                                                                                                                                                            |
| MK1.1.              | Foreign language for academic purposes, part 1 | 4                 | test                     | Acquisition of language competencies sufficient to present and discuss the results of their scientific work in a foreign language orally and in writing, as well as for a full understanding of foreign scientific texts in the field, the use of modern information technology (presentation of scientific results). |
| MK1.2.              | Philosophy and methodology of science          | 3                 | exam                     | Mastering general scientific (philosophical) competencies aimed at forming a systematic scientific worldview, professional ethics and general cultural outlook; application of modern information technologies in scientific activity (work with NMBD, automatic formation of references to literature sources)       |
| MK1.3.              | Foreign language for academic purposes, part 2 | 4                 | exam                     | Acquisition of language competencies sufficient to present and discuss the results of their scientific work in a foreign language orally and in writing, as well as for a full understanding of foreign scientific texts in the field, the use of modern information technology (presentation of scientific results). |
| MK1.4.              | Professional pedagogy                          | 3                 | test                     | Acquisition of universal skills of the researcher, in particular, the organization and carrying out of educational employment, application of modern                                                                                                                                                                  |